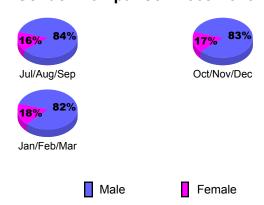

t                       | Actual      | Actual      | Gain/       | Gain/             |
|             | Memb                      | New         | Dropped     | Loss of     | Loss of           |
| Month       | Goal                      | <u>Memb</u> | <u>Memb</u> | <u>Memb</u> | <u>Memb</u>       |
| Jul/Aug/Sep | -4                        | 9           | -16         | -7          | -13               |
| Oct/Nov/Dec | -2                        | 40          | -28         | 12          | -4                |
| Jan/Feb/Mar | -2                        | 48          | -28         | 20          | -18               |
| Totals      | -8                        | 97          | -72         | 25          | -35               |



## Gender Comparison 2009-2010

Oct/Nov/Dec

Jan/Feb/Mar

Previous Year