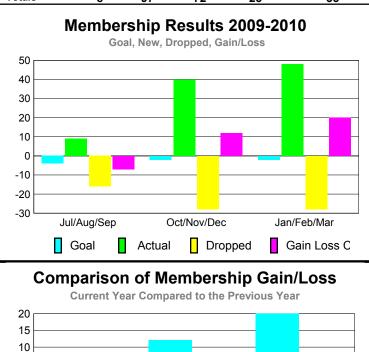

## YTD Status Quo Clubs 2009-2010

| MEMBERSHIP  |                           |             |             |             |                   |
|-------------|---------------------------|-------------|-------------|-------------|-------------------|
|             | <u>Membership</u> Results |             |             |             | <u>Membership</u> |
|             | 2009-2010                 |             |             |             | 2008-2009         |
|             |                           |             |             |             |                   |
|             | Net                       | Actual      | Actual      | Gain/       | Gain/             |
|             | Memb                      | New         | Dropped     | Loss of     | Loss of           |
| Month       | Goal                      | <u>Memb</u> | <u>Memb</u> | <u>Memb</u> | <u>Memb</u>       |
| Jul/Aug/Sep | -4                        | 9           | -16         | -7          | -13               |
| Oct/Nov/Dec | -2                        | 40          | -28         | 12          | -4                |
| Jan/Feb/Mar | -2                        | 48          | -28         | 20          | -18               |
| Totals      | -8                        | 97          | -72         | 25          | -35               |