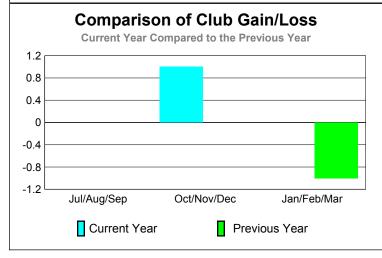

## **Club** Results Clubs 2008-2009 2009-2010 New Actual Actual Gain/ Gain/ Club New **Dropped** Loss of Loss of Month Goal Clubs Clubs Clubs Clubs Jul/Aug/Sep 0 0 0 0 0 Oct/Nov/Dec 0 0 0 Jan/Feb/Mar 0 0 -1 Totals 0 -1